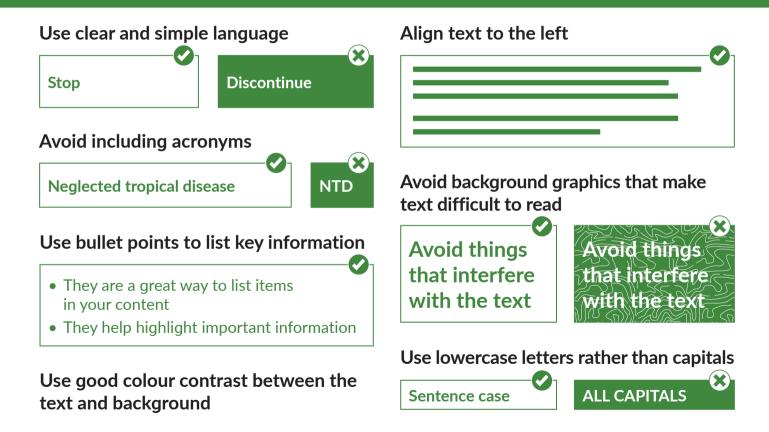

### Brochures and flyers

For in-depth guidance, visit: www.sightsavers.org/brochuresaccessibility or scan the QR code here





# Brochures and flyers

For in-depth guidance, visit: www.sightsavers.org/brochuresaccessibility or scan the QR code here



#### Keep the design uncluttered





## Break up content with sub-headings and images

| <b>_</b>      |             |
|---------------|-------------|
| Large title   | Large title |
| Section one   |             |
|               |             |
| Section two   |             |
|               |             |
| Section three |             |
|               |             |
| 00            |             |

#### Use a clear font of at least 12 point

| Digital versions                                                        |                             |  |
|-------------------------------------------------------------------------|-----------------------------|--|
|